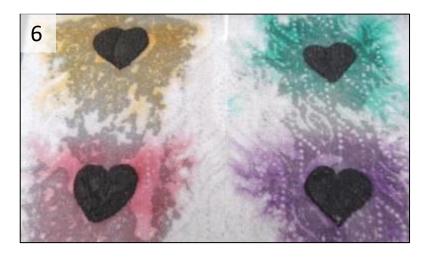

## □ Steps

1. Draw hearts using washable markers onto the paper towel. Fill in the hearts as well.

2, 3. Fill in the hearts once again using black permanent marker. Make sure to cover it completely.

4, 5, 6. Using the spray bottle, spray over the hearts until the paper towel is soaked. Watch as the colours from the washable markers spread out from the heart throughout the paper towel. The permanent marker would stay on the paper towel, while the washable marker would show the movement of the sprayed water.