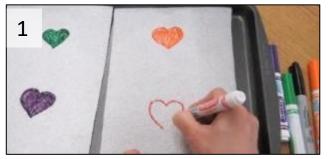

## □ Steps

1. Draw hearts using washable markers onto the paper towel. Fill in the hearts as well.

2, 3. Fill in the hearts once again using black permanent marker. Make sure to cover it completely.

4, 5, 6. Using the spray bottle, spray over the hearts until the paper towel is soaked. Watch as the colours from the washable markers spread out from the heart throughout the paper towel. The permanent marker would stay on the paper towel, while the washable marker would show the movement of the sprayed water.