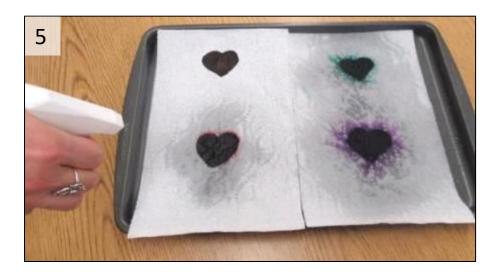

## □ Steps

1. Draw hearts using washable markers onto the paper towel. Fill in the hearts as well.

2, 3. Fill in the hearts once again using black permanent marker. Make sure to cover it completely.

4, 5, 6. Using the spray bottle, spray over the hearts until the paper towel is soaked. Watch as the colours from the washable markers spread out from the heart throughout the paper towel. The permanent marker would stay on the paper towel, while the washable marker would show the movement of the sprayed water.