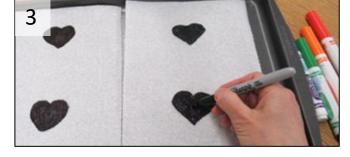

## □ Steps

1. Draw hearts using washable markers onto the paper towel. Fill in the hearts as well.

2, 3. Fill in the hearts once again using black permanent marker. Make sure to cover it completely.

4, 5, 6. Using the spray bottle, spray over the hearts until the paper towel is soaked. Watch as the colours from the washable markers spread out from the heart throughout the paper towel. The permanent marker would stay on the paper towel, while the washable marker would show the movement of the sprayed water.