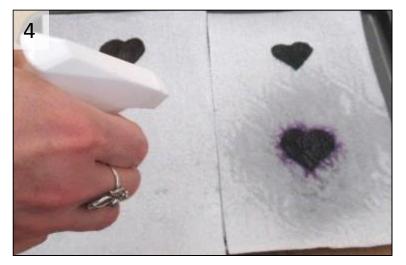

## □ Steps

1. Draw hearts using washable markers onto the paper towel. Fill in the hearts as well.

2, 3. Fill in the hearts once again using black permanent marker. Make sure to cover it completely.

4, 5, 6. Using the spray bottle, spray over the hearts until the paper towel is soaked. Watch as the colours from the washable markers spread out from the heart throughout the paper towel. The permanent marker would stay on the paper towel, while the washable marker would show the movement of the sprayed water.