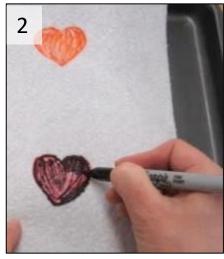

## □ Steps

1. Draw hearts using washable markers onto the paper towel. Fill in the hearts as well.

2, 3. Fill in the hearts once again using black permanent marker. Make sure to cover it completely.

4, 5, 6. Using the spray bottle, spray over the hearts until the paper towel is soaked. Watch as the colours from the washable markers spread out from the heart throughout the paper towel. The permanent marker would stay on the paper towel, while the washable marker would show the movement of the sprayed water.